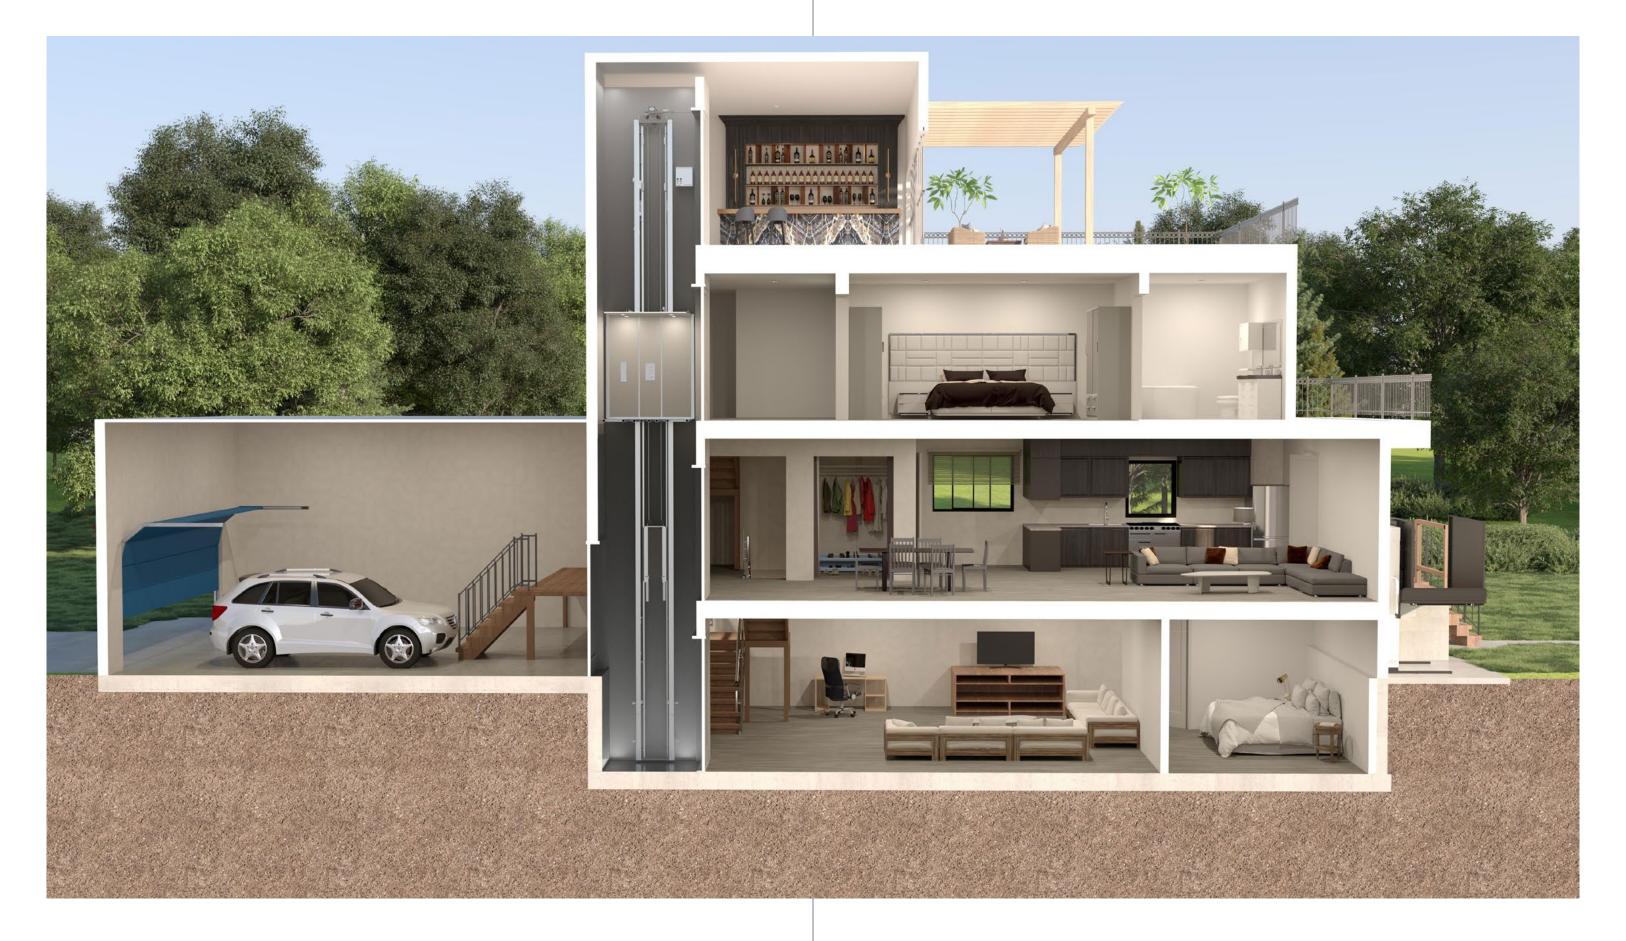

### THE HIGHLIGHTS

**IDEAL FOR:** 

Indoor Use

MAX CAPACITY:

1400 LBS

MAX TRAVEL SPEED:

50 FT/MIN

MAX TRAVEL DISTANCE:

50 FT

**ENTRANCE/EXIT POINTS:** 

In-out same side, Straight through, or Adjacent

MAX CAR SIZE:

W48" x L79"

www.sabreelevator.com 1-866-659-LIFT

www.sabreelevator.com

#### **Low Overhead Clearance**

Smart space design delivers the most space-efficient traction MRL on the market. All drive components mount directly to the top of the RAM rigid guide rail frame fitting into a standard 96" top-floor ceiling height.

#### No Pit Required

Choose a pitless build with a 3" ramp, ideal for existing spaces, or a 3" pit for flush access.