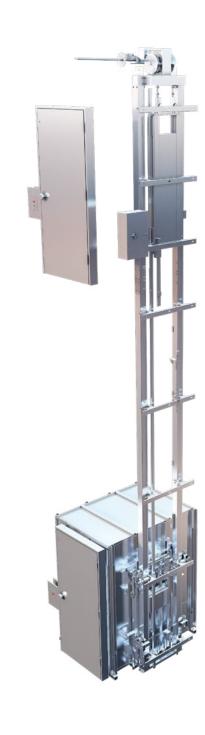

#### Machine-Room Less (MRL) Design

While other elevators may need a separate room for essential machinery, every RAM product is compact and self-contained, saving you space, time and money.

#### **Low Overhead Clearance**

Smart space design delivers the most space-efficient traction MRL on the market. All drive components mount directly to the top of the RAM rigid guide rail frame fitting into a standard 96" top-floor ceiling height.

#### No Pit Required

Choose a pitless build with a 3" ramp, ideal for existing spaces, or a 3" pit for flush access.