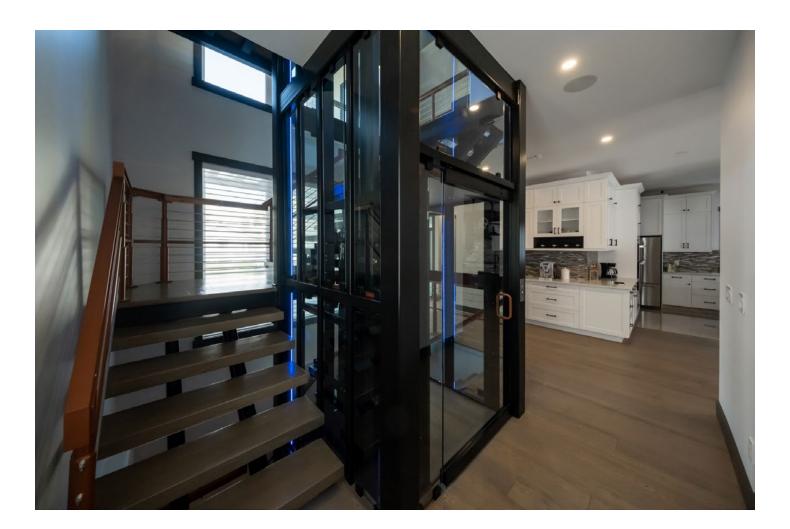

#### Machine-Room Less (MRL) Design

While other elevators may need a separate room for essential machinery, every RAM product is compact and self-contained, saving you space, time and money.

#### **Low Overhead Clearance**

Smart space design delivers the most space-efficient traction MRL on the market. All drive components mount directly to the top of the RAM rigid guide rail frame fitting into a standard 96" top-floor ceiling height.

#### No Pit Required

Choose a pitless build with a 3" ramp, ideal for existing spaces, or a 3" pit for flush access.