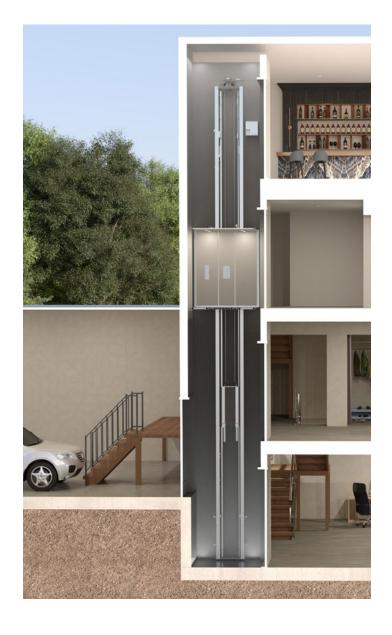

### THE HIGHLIGHTS

**IDEAL FOR:** 

Indoor Use

MAX CAPACITY:

1400 LBS

MAX TRAVEL SPEED:

50 FT/MIN

MAX TRAVEL DISTANCE:

50 FT

**ENTRANCE/EXIT POINTS:** 

In-out same side, Straight through, or Adjacent

MAX CAR SIZE:

W48" x L79"

www.sabreelevator.com 1-866-659-LIFT

www.sabreelevator.com